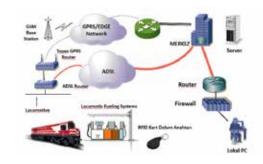

## **Automation Systems**

- Instantaneous and Reverse Tracking and Reporting
- · Activation by only defined locomotives
- Prevention System for any Unauthorized Operation
- 0.25% Accuracy on Tank Level and Stock Monitoring
- RFID based Operator/Machinist Recognition System
- Head Office Controlled Locomotive Limits