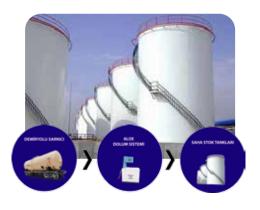

## Reception, Filling and Dispensing Units

- 400 l/min 1000+ l/min flow rate
- High Quality Pump and Filter Groups
- Measurement Accuracy Certification (MID)
- Product Safety Certification (ATEX)
- Closed Loop Filling
- Fast and Easy Filling
- 100% filling for Locomotive Tank

## **Automation Systems**

- Instantaneous and Reverse Tracking and Reporting
- · Activation by only defined locomotives
- Prevention System for any Unauthorized Operation
- 0.25% Accuracy on Tank Level and Stock Monitoring
- RFID based Operator/Machinist Recognition System
- Head Office Controlled Locomotive Limits