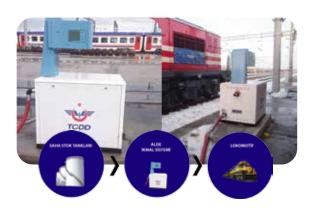

## Reception, Filling and Dispensing Units

- 400 l/min 1000+ l/min flow rate
- High Quality Pump and Filter Groups
- Measurement Accuracy Certification (MID)
- Product Safety Certification (ATEX)
- Closed Loop Filling
- Fast and Easy Filling
- 100% filling for Locomotive Tank

## **Automation Systems**

- Instantaneous and Reverse Tracking and Reporting
- · Activation by only defined locomotives
- Prevention System for any Unauthorized Operation
- 0.25% Accuracy on Tank Level and Stock Monitoring
- RFID based Operator/Machinist Recognition System
- Head Office Controlled Locomotive Limits